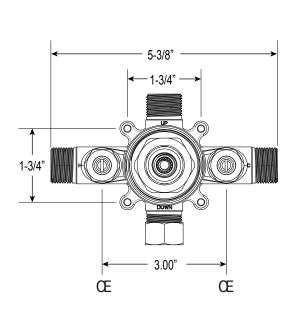

## **FRONT VIEW**

\*Note: Stem and —— all-thread tube will be sent with handle trim.

## SIDE VIEW

Current valve in use: Circa 4/2014 - present Contact Customer Service for Older Versions For additional information on cartridges or extension kits, see 'Rough Valving' section in current catalog.