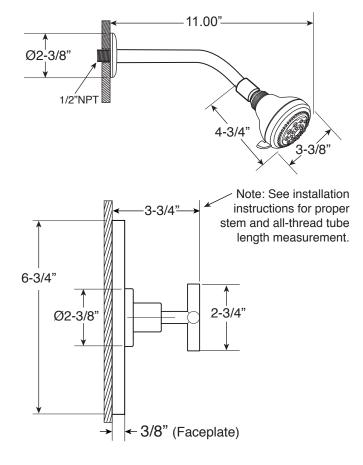

## **FEATURES:**

- · Forged brass construction
- Valve cartridge 18.30.893
- · Adjustable hot limit safety stop
- · Reversible cartridge
- 5.6 GPM @ 45 PSI
- · Includes showerhead, arm, and flange
- Certified to meet or exceed the following codes and standards: ASME A112.18.1/CSAB 125.1-2012