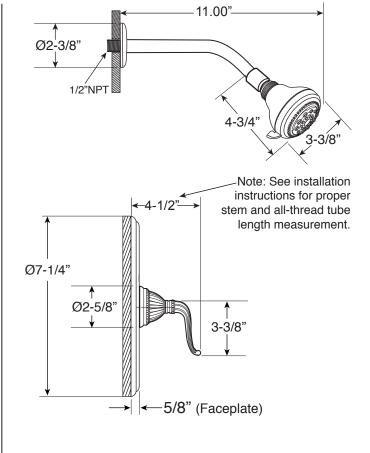

· Forged brass construction • Valve cartridge 18.30.893

· Reversible cartridge • 5.6 GPM @ 45 PSI

· Adjustable hot limit safety stop

· Includes showerhead, arm, and flange

ASME A112.18.1/CSAB 125.1-2012

**FEATURES:** 

## Specifications

Series 3200

Pressure Balance Shower Set

1.000264

(1.000264T - Trim Only)

Jefferson Elite II Handle

· Certified to meet or exceed the following codes and standards:

16 pt.