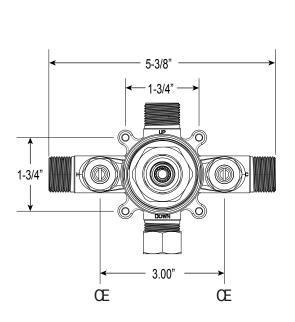

## **FRONT VIEW**

\*Note: Stem and all-thread tube will be sent with handle trim.