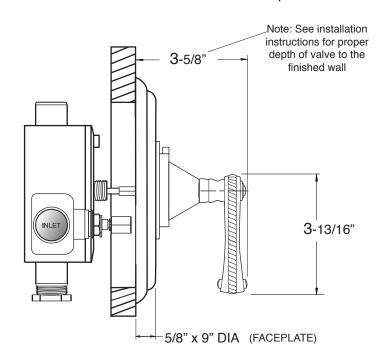

## 3/4" Thermostatic with Integral Stops

## Valve & Trim Charlotte Elite Handle

1.000597D (1.000597DT Trim Only)

SIDE VIEW - INSTALLED

SIDE VIEW - VALVE ONLY

Note: Measurements are subject to change or cancellation. No responsibility is assumed for use of superseded or voided pages.