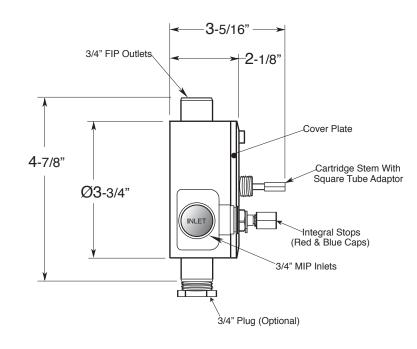

## 3/4" Thermostatic with Integral Stops

## Valve & Trim Charlotte Elite Handle

1.000597D (1.000597DT Trim Only)

SIDE VIEW - INSTALLED

SIDE VIEW - VALVE ONLY

Note: Measurements are subject to change or cancellation. No responsibility is assumed for use of superseded or voided pages.