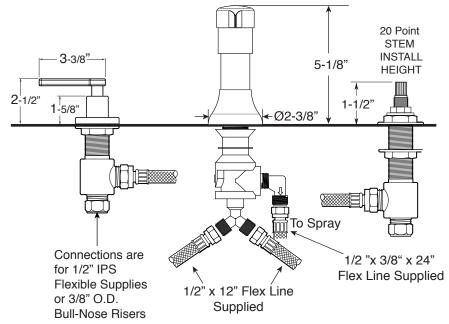

**Front View** 

1.002890

**Carina Handle** 

Note: Measurements are subject to change. No responsibility is assumed for use of superseded or voided pages.