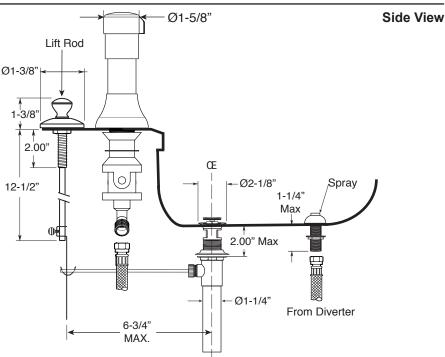

**Front View** 

1.002890

**Carina Handle** 

Note: Measurements are subject to change. No responsibility is assumed for use of superseded or voided pages.