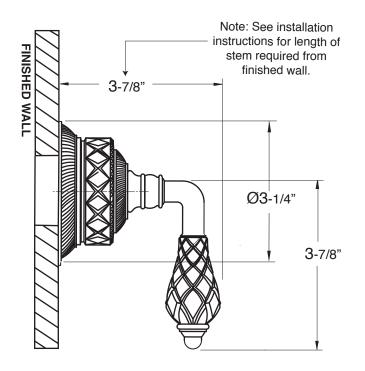

## Trim for Wall Valve

Specifications

1.006587T

Trim Only

## Luxembourg Handle

For this 16pt handle and trim, use with the following valves:

18.30.020 - 1/2" Volume Control - Replacement Cartridge: 18.30.036

- 18.30.023 3/4" Volume Control Replacement Cartridge: 18.30.011
- 18.30.255 3 Port In-Wall Diverter Replacement Cartridge: 18.30.259
- 18.30.253 4 Port In-Wall Diverter Replacement Cartridge: 18.30.257