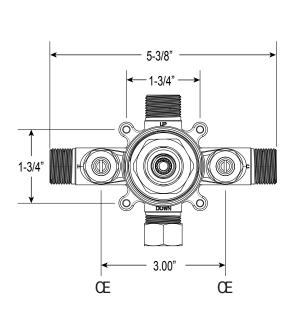

## **FRONT VIEW**

\*Note: Stem and all-thread tube will be sent with handle trim. SIDE VIEW

Current valve in use: Circa 4/2014 - present Contact Customer Service for Older Versions

For additional information on cartridges or extension kits, see 'Rough Valving' section in current catalog.