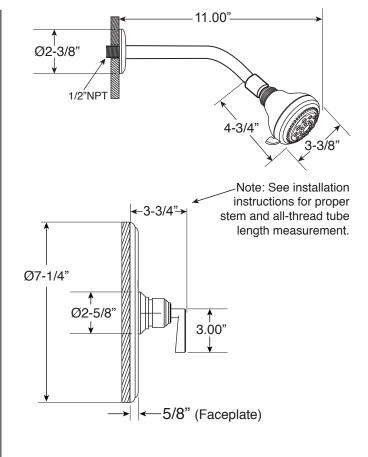

## **FRONT VIEW**

\*Note: Stem and all-thread tube will be sent with handle trim. SIDE VIEW

Current valve in use: Circa 4/2014 - present Contact Customer Service for Older Versions

For additional information on cartridges or extension kits, see 'Rough Valving' section in current catalog.