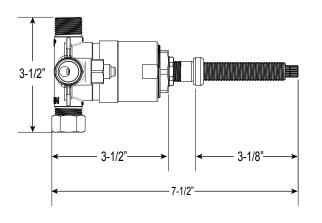

## **FRONT VIEW**

\*Note: Stem and all-thread tube will be sent with handle trim. SIDE VIEW

Current valve in use: Circa 4/2014 - present Contact Customer Service for Older Versions

For additional information on cartridges or extension kits, see 'Rough Valving' section in current catalog.