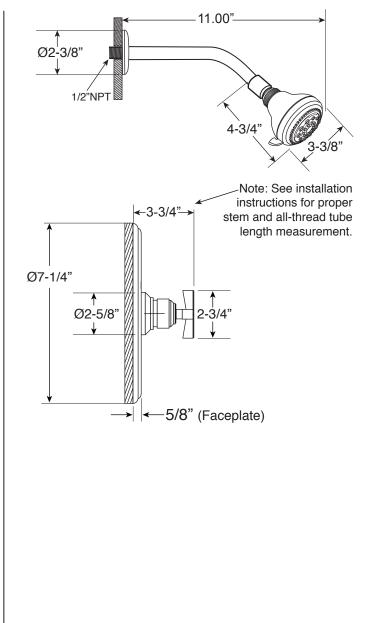

## FEATURES:

- Forged brass construction
- Valve cartridge 18.30.893
- · Adjustable hot limit safety stop
- Reversible cartridge
- 5.6 GPM @ 45 PSI
- · Includes showerhead, arm, and flange
- Certified to meet or exceed the following codes and standards: ASME A112.18.1/CSAB 125.1-2012

## Moderne X Handle

16 pt.