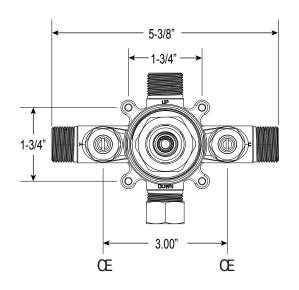

## FEATURES:

- Forged brass construction
- Valve cartridge 18.30.893
- · Adjustable hot limit safety stop
- Reversible cartridge
- 5.6 GPM @ 45 PSI
- · Includes showerhead, arm, and flange
- Certified to meet or exceed the following codes and standards: ASME A112.18.1/CSAB 125.1-2012

# Specifications

Series 620

Pressure Balance Shower Set

1.009464 (1.009464T - Trim Only)

## Moderne X Handle

16 pt.



## FRONT VIEW

\*Note: Stem and all-thread tube will be sent with handle trim.

## SIDE VIEW



\* Current valve in use: Circa 4/2014 - present Contact Customer Service for Older Versions \*\* For additional information on cartridges or extension kits, see 'Rough Valving' section in current catalog.



Note: Measurements are subject to change. No responsibility is assumed for use of superseded or voided pages.