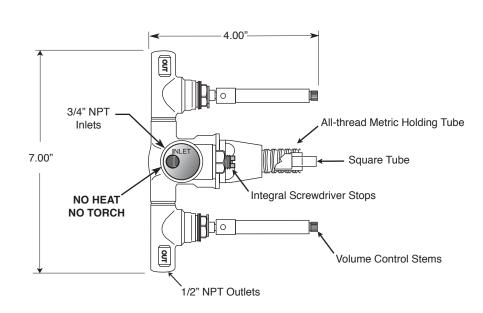

SIDE VIEW - VALVE ONLY

Note: Measurements are subject to change. No responsibility is assumed for use of superseded or voided pages.