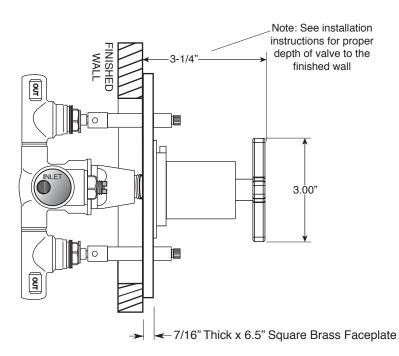

• Certified to meet or exceed the following codes and standards: ASME A112.18.1/CSAB 125.1-2012

1.053996.V2

Two Volume Control

(1.053996.V2T - Trim Only)

Tribeca X Handle (39)

Euro Style 20 pt.

SIDE VIEW - INSTALLED

SIDE VIEW - VALVE ONLY

Note: Measurements are subject to change. No responsibility is assumed for use of superseded or voided pages.