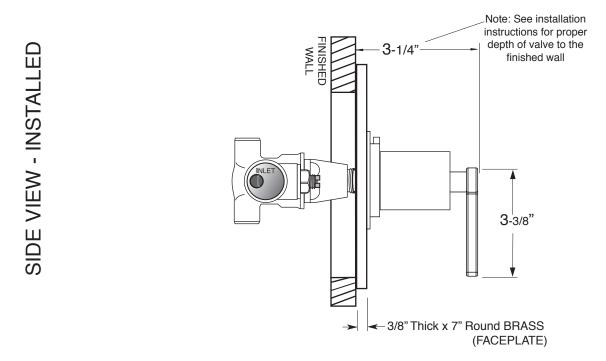

Note: Separate shut-offs required to operate system.

## Specifications

## 1/2" Thermostatic

## Valve & Trim No Volume Control Stella Handle

1.070796.V0 (1.070796.V0T Trim Only)

HONO HEAT NO HEAT NO TORCH V2" NPT Outlets

Note: Measurements are subject to change or cancellation. No responsibility is assumed for use of superseded or voided pages.