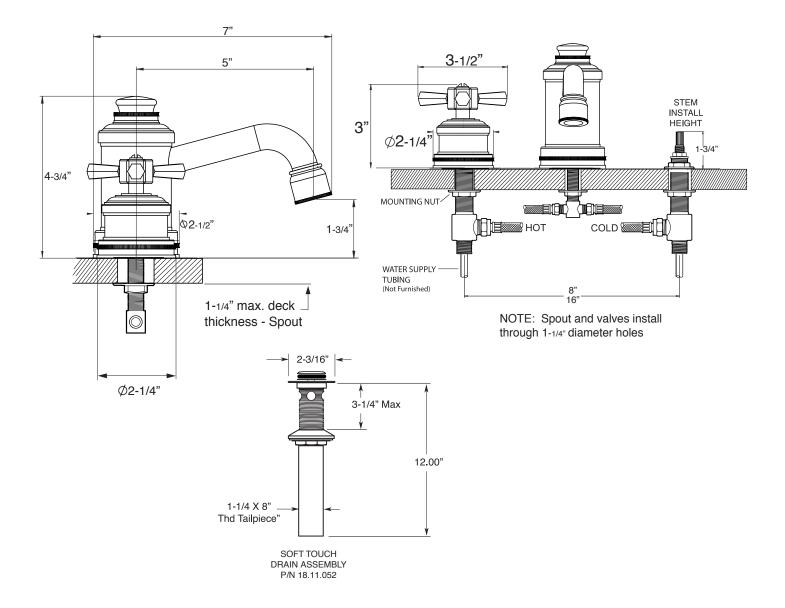

## FEATURES:

• All brass construction. Flexible hoses designed to be installed on 8" to 16" centers. Includes soft touch style drain assembly.

- Cross style handles with top screw attachment.
- 20pt. 1/4-turn ceramic disc valve cartridge.
- Available in all finishes. Warranty varies according to finsish selection.
- Standard aerator is limited to 1.2 gpm.
- Certified to meet or exceed the following codes and standards: ASME A112.18.1/CSAB 125.1-2012

## Series 2800

## Widespread Lavatory Set Regent X Handle

1.285408

Note: Measurements are subject to change or cancellation. No responsibility is assumed for use of superseded or voided pages.