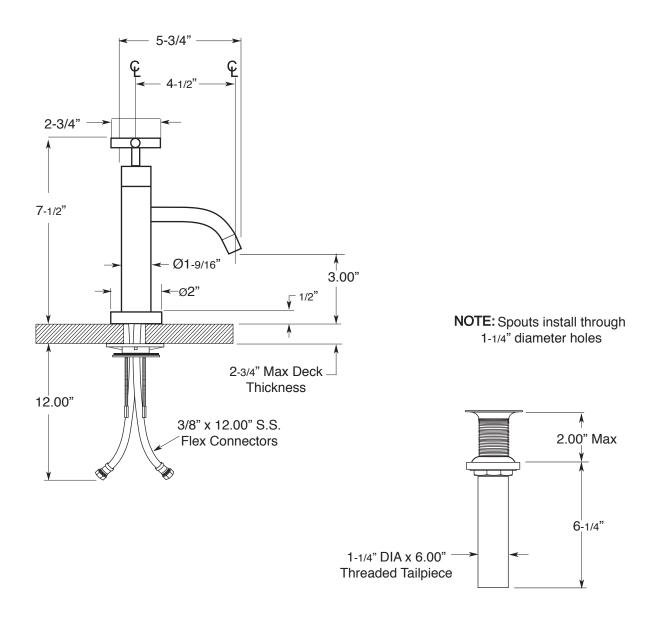

## Specifications

Series 3400

Single-Hole Vessel Lavatory Set Nova II Handle

1.344818

Note: Measurements are subject to change or cancellation. No responsibility is assumed for use of superseded or voided pages.