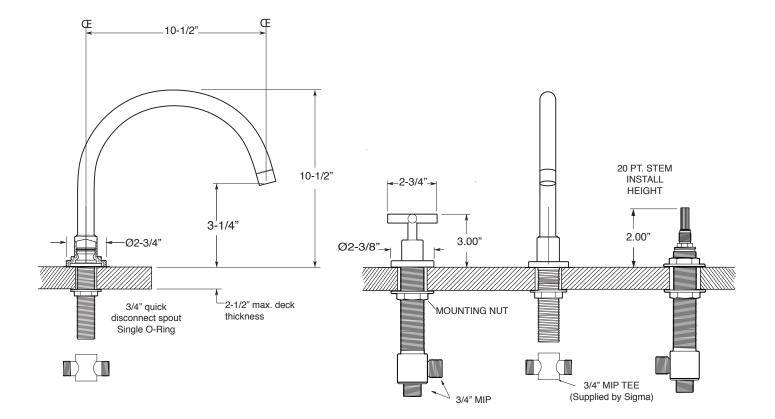

## Series 3400

Roman Tub Set Nova II Handle

1.344877 (1.344877T - Trim Only)

NOTE: Spout and valves install through 1-1/4" diameter holes. Plumber to provide 3/4" supply lines to valves

Note: Measurements are subject to change or cancellation. No responsibility is assumed for use of superseded or voided pages.