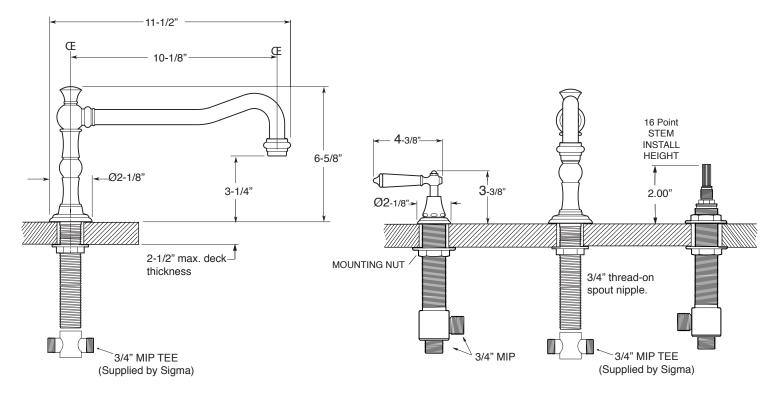

## Series 350

## Roman Tub Set Monte Carlo Handle

1.355977 (1.355977T - Trim Only)

NOTE: Spout and valves install through 1-1/4" diameter holes. Plumber to provide 3/4" supply lines to valves

Note: Measurements are subject to change or cancellation. No responsibility is assumed for use of superseded or voided pages.