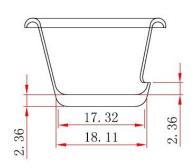

## Item # P1113

|       | OVERALL<br>LENGTH | OVERALL<br>WIDTH | OVERALL<br>HEIGHT | FAUCET<br>HOLES | BOTTOM<br>OF TUB TO | OVERFLOW<br>HEIGHT TO | SEAT AREA | WATER<br>VOLUME | UNCRATED<br>WEIGHT | CRATED<br>WEIGHT |
|-------|-------------------|------------------|-------------------|-----------------|---------------------|-----------------------|-----------|-----------------|--------------------|------------------|
|       |                   |                  |                   | CENTERS         | FLOOR               | BOTTOM<br>OF TUB      |           | (GALLONS)       |                    |                  |
| P1113 | 66.1"             | 28.4"            | 26"               | n/a             | 7.5"                | N/A                   | 48" x 18" | N/A             | 83 LBS             | 158 LBS          |