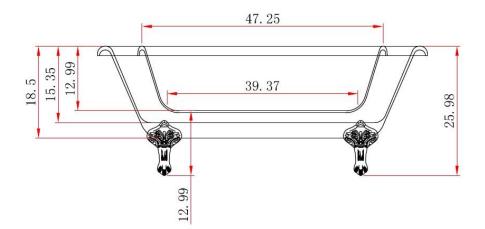

## Item # P1113

|       | OVERALL<br>LENGTH | OVERALL<br>WIDTH | OVERALL<br>HEIGHT | FAUCET<br>HOLES | BOTTOM<br>OF TUB TO | OVERFLOW<br>HEIGHT TO | SEAT AREA | WATER<br>VOLUME | UNCRATED<br>WEIGHT | CRATED<br>WEIGHT |
|-------|-------------------|------------------|-------------------|-----------------|---------------------|-----------------------|-----------|-----------------|--------------------|------------------|
|       |                   |                  |                   | CENTERS         | FLOOR               | BOTTOM<br>OF TUB      |           | (GALLONS)       |                    |                  |
| P1113 | 66.1"             | 28.4"            | 26"               | n/a             | 7.5"                | N/A                   | 48" x 18" | N/A             | 83 LBS             | 158 LBS          |