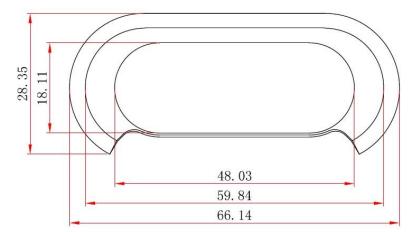

## Item # P1113

|       | OVERALL<br>LENGTH | OVERALL<br>WIDTH | OVERALL<br>HEIGHT | FAUCET<br>HOLES | BOTTOM<br>OF TUB TO | OVERFLOW<br>HEIGHT TO | SEAT AREA | WATER<br>VOLUME | UNCRATED<br>WEIGHT | CRATED<br>WEIGHT |
|-------|-------------------|------------------|-------------------|-----------------|---------------------|-----------------------|-----------|-----------------|--------------------|------------------|
|       |                   |                  |                   | CENTERS         | FLOOR               | BOTTOM<br>OF TUB      |           | (GALLONS)       |                    |                  |
| P1113 | 66.1"             | 28.4"            | 26"               | n/a             | 7.5"                | N/A                   | 48" x 18" | N/A             | 83 LBS             | 158 LBS          |