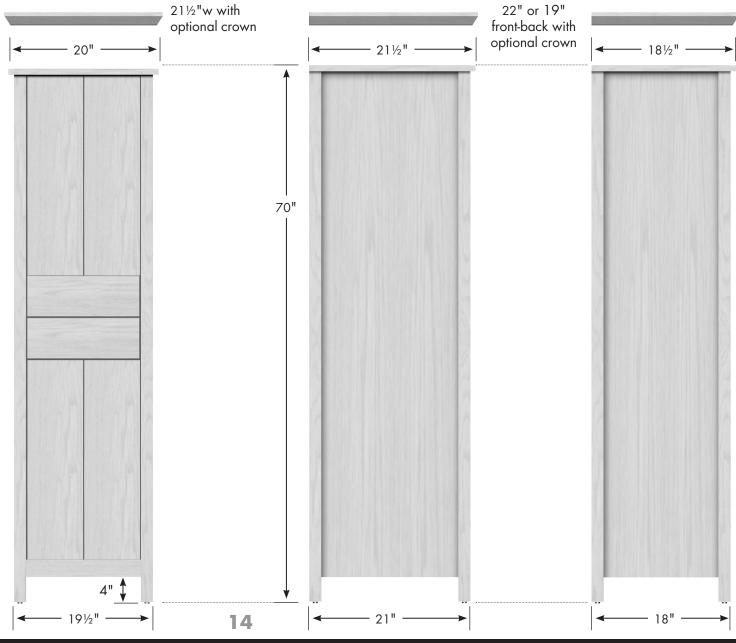

## STRASSER Woodenworks

Alki Linen 19½"w, 70"h

## 19½" Alki Linen

19½" wide 70" tall 21" or 18" front-to-back optional crown adds 1" to height