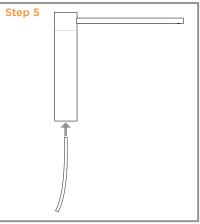

# THE**GALLEY**TAP.

# Soap Dispenser Installation Guide

# Parts Included Required Tool







# Installation











### 1. GALLEY TAP LIMITED LIFETIME MECHANICAL WARRANTY -

Seller provides a Limited Lifetime Mechanical Warranty. Seller warrants its products, installed in a residential application, to be free from manufacturing defects in materials and workmanship under normal usage for the useful life of the product. This Limited Lifetime Mechanical Warranty is subject to the warranty conditions and limitations as set forth below.

### 2. GALLEY TAP LIMITED LIFETIME FINISH WARRANTY -

Seller provides a Limited Lifetime Finish Warranty. For the following Finishes: Polished Stainless Steel, Matte Stainless Steel, PVD Satin Black Stainless Steel, PVD Gun Metal Gray™ Stainless Steel, PVD Polished Rose Gold Stainless Steel and PVD Brushed Gold Stainless Steel, seller warrants its finishes, installed