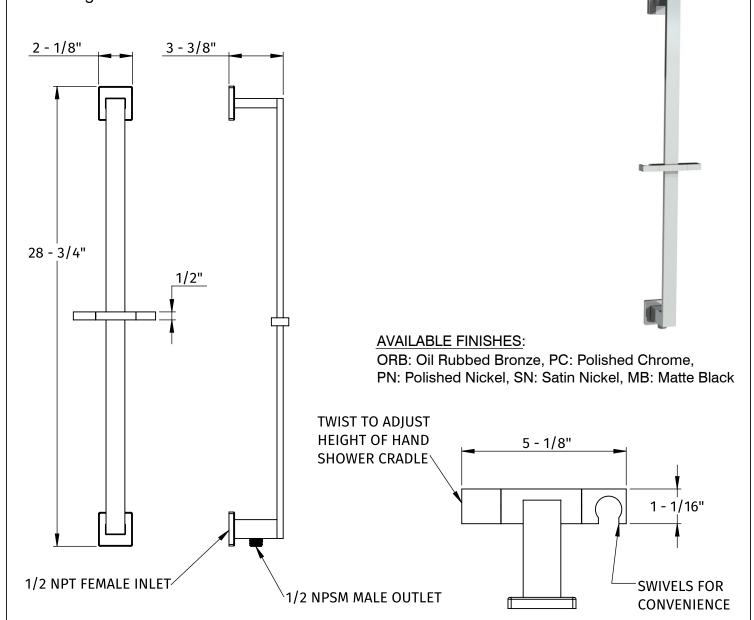

## SPECIFICATION SHEET 15-1006-XXX

Square shower rail W/ bottom outlet and itegral waterway

- · Stainless steel construction
- · Slim profile
- · Integral water outlet eliminates the need for a separate waterway elbow
- · Height adjustable swiveling cradle for hand shower
- · Mounting hardware included