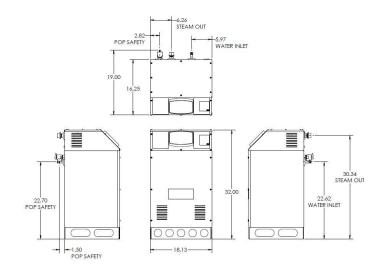

## **SPECIFICATIONS**

| Input Voltage               | 480VAC, 3-Phase  |
|-----------------------------|------------------|
| Kilowatt Rating             | 18.0KW           |
| Maximum Amperage            | 22 AMPS          |
| Overcurrent Protection Size | 30 AMPS          |
| Water Inlet                 | 3/8" Compression |
| Steam Outlet                | 1" NPT           |
| Safety Valve                | 3/4" NPT         |
| Electrical Connection       | Hardwired        |
| Room Size (Cubic Feet)      | <1000            |

#### **Product Specification Basics:**

The steam generator unit dimensions are approximately 19"L x 18-1/8"W x 32"H in dimension. The generator is made from powder coated steel / stainless steel and includes: PowerFlush, Split Tank design, and Master controller mounted on generator unit.

#### Shipping Information:

Weight.....120 lbs. Length......19 in. Width.....18-1/8" in. Height.....32 in.

For any further assistance please contact ThermaSol at 800.776.0711 or sales@thermasol.com