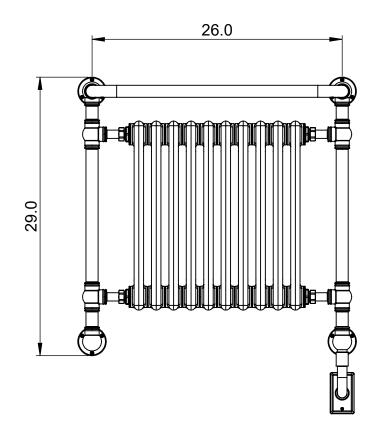

## **ENC3C**-29.0x29.0

Height: 29.0 Width: 29.0 Tube  $\emptyset$ : 1.25 Pipe Centres: 26.0

Depth: 10.0 Weight HO: kg

EO: kg

Elec. element if specified: 400 Output @ 50°C△T Watts: N/A

BTUs: N/A

All dimensions in inches