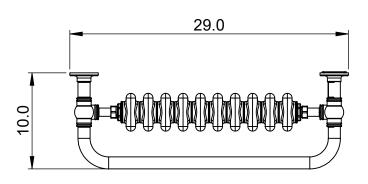

## **ENC3C**-29.0x29.0

Height: 29.0 Width: 29.0 Tube  $\emptyset$ : 1.25 Pipe Centres: 26.0

Depth: 10.0 Weight HO: kg

EO: kg

Elec. element if specified: 400 Output @ 50°C△T Watts: N/A

BTUs: N/A

All dimensions in inches