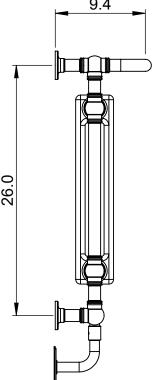

## **ENC3C**-29.0x29.0

Height: 29.0 Width: 29.0 Tube  $\emptyset$ : 1.25 Pipe Centres: 26.0

Depth: 10.0 Weight HO: kg

EO: kg

Elec. element if specified: 400 Output @ 50°C△T Watts: N/A

BTUs: N/A

All dimensions in inches