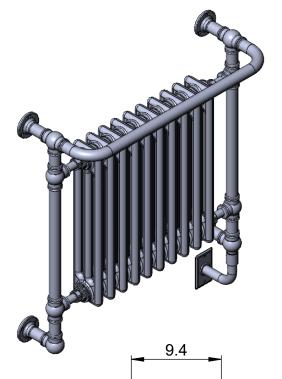

## **ENC3C**-29.0x29.0

Height: 29.0 Width: 29.0 Tube  $\emptyset$ : 1.25 Pipe Centres: 26.0

Depth: 10.0 Weight HO: kg

EO: kg

Elec. element if specified: 400 Output @ 50°C△T Watts: N/A

BTUs: N/A

All dimensions in inches