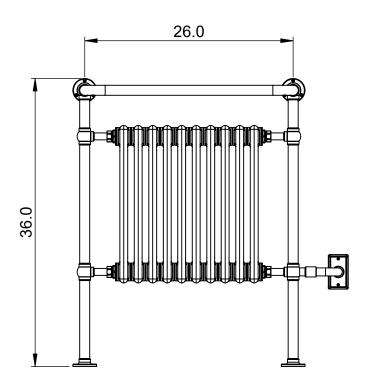

## ENC4C-36.0x29.0

Height: 36.0 Width: 29.0

Tube ∅: 1.25
Pipe Centres: 26
Flee element if s

Depth: 10.0 Weight HO: kg EO: kg Elec. element if specified: 400 Output @ 50°C \(\triangle T\) Watts: N/A

BTUs: N/A

All dimensions in inches

Manufactured from ISO/CEN CuZn36As (BS CZ126) brass tube, inset radiator manufactured from Mild Steel

Vogue UK Ltd. reserve the right to alter specifications without prior notice.

ALL MEASUREMENTS ARE NOMINAL DIMENSIONS ONLY, AND ARE NOT BINDING.

Suitable for sealed or indirect systems only.

**SCALE 1:10** 

175 Memorial Drive Unit C Shrewsbury MA 01545 USA Tel: 508 887 8771 Fax: 508 887 8774 e-mail:info@vougeuk.com ww.vougeuk.com