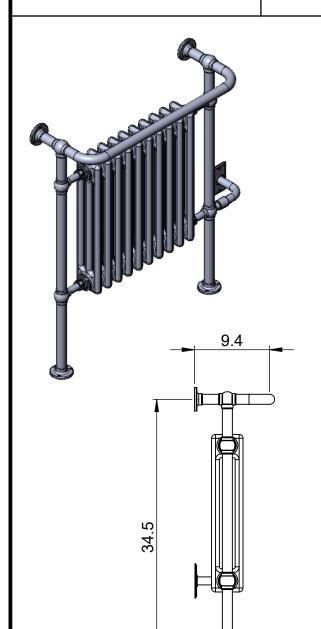

## ENC4C-36.0x29.0

Height: 36.0 Width: 29.0

Tube ∅: 1.25
Pipe Centres: 26
Flee element if s

Depth: 10.0 Weight HO: kg EO: kg Elec. element if specified: 400 Output @ 50°C \(\triangle T\) Watts: N/A

BTUs: N/A

All dimensions in inches

Manufactured from ISO/CEN CuZn36As (BS CZ126) brass tube, inset radiator manufactured from Mild Steel

Vogue UK Ltd. reserve the right to alter specifications without prior notice.

ALL MEASUREMENTS ARE NOMINAL DIMENSIONS ONLY, AND ARE NOT BINDING.

Suitable for sealed or indirect systems only.

**SCALE 1:10** 

175 Memorial Drive Unit C Shrewsbury MA 01545 USA Tel: 508 887 8771 Fax: 508 887 8774 e-mail:info@vougeuk.com ww.vougeuk.com