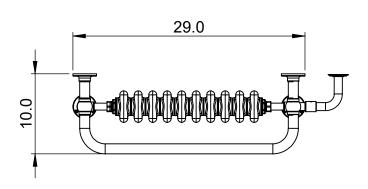

## ENC4C-36.0x29.0

Height: 36.0 Width: 29.0

Tube ∅: 1.25
Pipe Centres: 26
Flee element if s

Depth: 10.0 Weight HO: kg EO: kg Elec. element if specified: 400 Output @ 50°C \(\triangle T\) Watts: N/A

BTUs: N/A

All dimensions in inches

Manufactured from ISO/CEN CuZn36As (BS CZ126) brass tube, inset radiator manufactured from Mild Steel

Vogue UK Ltd. reserve the right to alter specifications without prior notice.

ALL MEASUREMENTS ARE NOMINAL DIMENSIONS ONLY, AND ARE NOT BINDING.

Suitable for sealed or indirect systems only.

**SCALE 1:10** 

175 Memorial Drive Unit C Shrewsbury MA 01545 USA Tel: 508 887 8771 Fax: 508 887 8774 e-mail:info@vougeuk.com ww.vougeuk.com