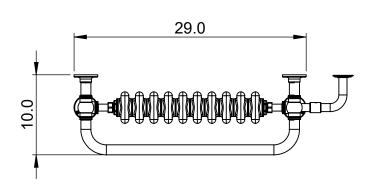

## **ENC4C OG**-36.0x29.0

Height: 36.0 Width: 29.0 Depth: 10.0 Tube  $\emptyset$ : 1.25 Pipe Centres: 26

Depth: 10.0 E
Weight HO: kg O

EO: kg

Elec. element if specified: 400 Output @ 50°C \( \triangle T\) Watts: N/A

BTUs: N/A

All dimensions in inches

Manufactured from ISO/CEN CuZn36As (BS CZ126) brass tube, inset radiator manufactured from Mild Steel

Vogue UK Ltd. reserve the right to alter specifications without prior notice.