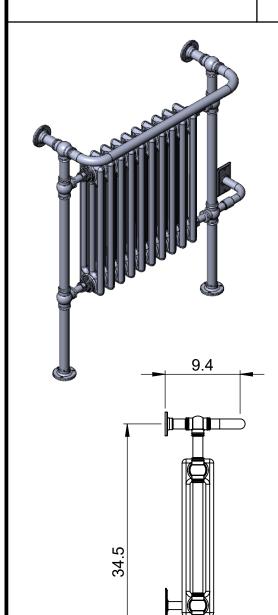

## **ENC4C OG**-36.0x29.0

Height: 36.0 Width: 29.0 Depth: 10.0 Tube  $\emptyset$ : 1.25 Pipe Centres: 26

Depth: 10.0 E
Weight HO: kg O

EO: kg

Elec. element if specified: 400 Output @ 50°C \( \triangle T\) Watts: N/A

BTUs: N/A

All dimensions in inches

Manufactured from ISO/CEN CuZn36As (BS CZ126) brass tube, inset radiator manufactured from Mild Steel

Vogue UK Ltd. reserve the right to alter specifications without prior notice.