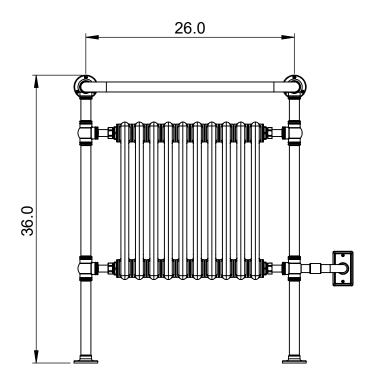

## **ENC4C OG**-36.0x29.0

Height: 36.0 Width: 29.0 Depth: 10.0 Tube  $\emptyset$ : 1.25 Pipe Centres: 26

Depth: 10.0 E
Weight HO: kg O

EO: kg

Elec. element if specified: 400 Output @ 50°C \( \triangle T\) Watts: N/A

BTUs: N/A

All dimensions in inches

Manufactured from ISO/CEN CuZn36As (BS CZ126) brass tube, inset radiator manufactured from Mild Steel

Vogue UK Ltd. reserve the right to alter specifications without prior notice.