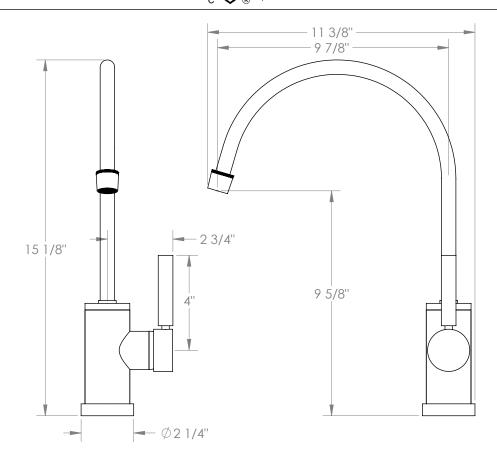

## BROOKLYN, NEW YORK

*Loft 2.0* 23-7.3EG-L8

Deck Mounted, Extended Gooseneck, Monoblock Kitchen Faucet

- Fits Deck Up To 1-1/2" Thick
- Recommended Mounting Hole: 1-3/8"
- All Lead-Free Brass Construction
- Flow Rate: 1.75 GPM
- Ceramic Mixing Cartridge
- 360° Rotating Spout
- Professional Installation Required