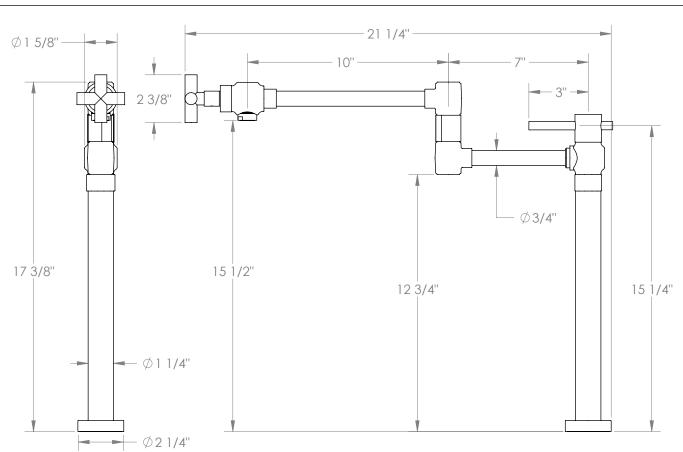

## WATERMYRK

BROOKLYN, NEW YORK

Loft 2.0 23-7.9-L9 Deck Mounted Pot Filler

- 1/2"-14 NPS Male Connection at Bottom
- · Recommended Mounting Hole: 1"
- All Lead-Free Brass Construction
- Flow Rate: 7.5 GPM
- 1/4 Turn Ceramic Cartridge
- Use With Cold Water Only
- 360° Rotating Spout
- Professional Installation Required
- Fits Deck Up To 3" Thick