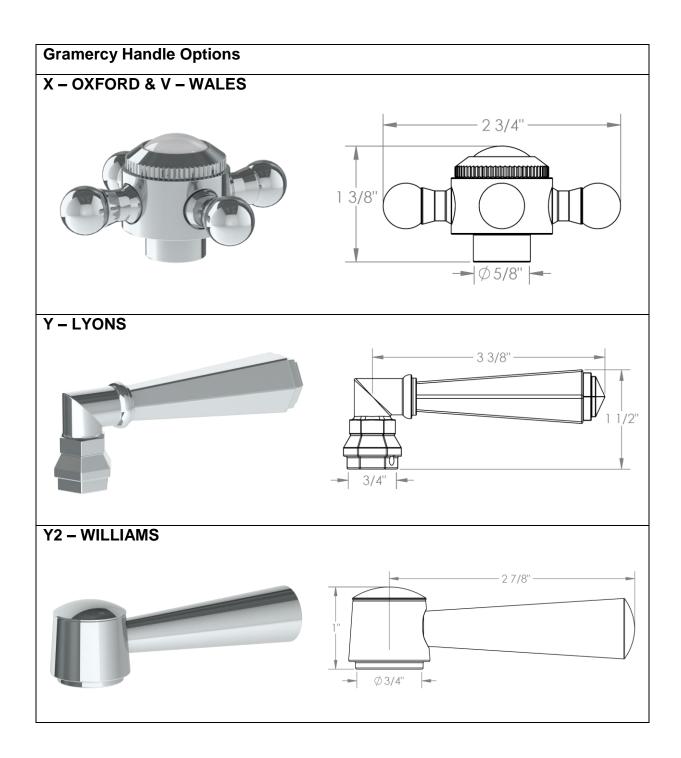

## 312-8.3STP-X

Floor Standing Bath Set with Hand Shower and Shut-Off Valves

Hand Shower Flow Rate: 1.75 GPM

Note: Some building codes may require a remote pressure balancing valve, such as the SS-PB50

Meets the applicable requirements of ASME A112.18.1-2005/CSA B125.1-05, entitled "Plumbing Supply Fittings"