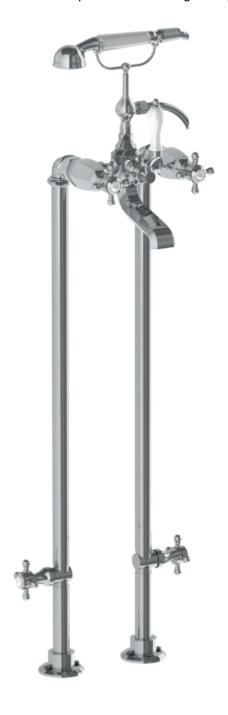

## 312-8.3STP-X

Floor Standing Bath Set with Hand Shower and Shut-Off Valves

Hand Shower Flow Rate: 1.75 GPM

Note: Some building codes may require a remote pressure balancing valve, such as the SS-PB50

Meets the applicable requirements of ASME A112.18.1-2005/CSA B125.1-05, entitled "Plumbing Supply Fittings"