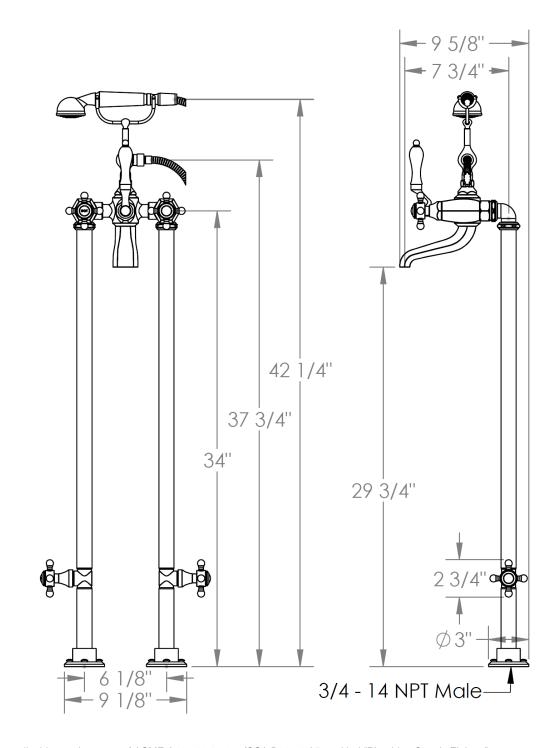

## 312-8.3STP-X

Floor Standing Bath Set with Hand Shower and Shut-Off Valves

Hand Shower Flow Rate: 1.75 GPM

Note: Some building codes may require a remote pressure balancing valve, such as the SS-PB50

Meets the applicable requirements of ASME A112.18.1-2005/CSA B125.1-05, entitled "Plumbing Supply Fittings"