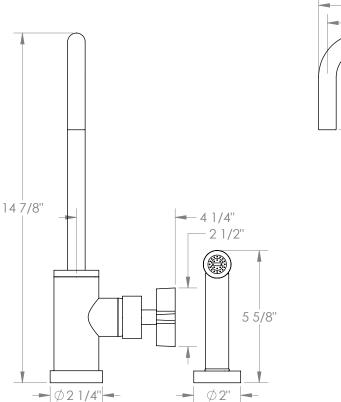

## WATERMYRK

BROOKLYN, NEW YORK

Deck Mounted 2 Hole Kitchen Set - Includes Side Spray

- Side Spray Hose Length: 50" (Final Length May Vary)
- Fits Deck Up To 1-1/2" Thick
- Recommended Mounting Hole: 1-3/8"
- Lead-Free Brass Construction
- Flow Rate: 1.75 GPM
- Kerox Ceramic Mixing Cartridge
- 360° Rotating Spout
- Professional Installation Required