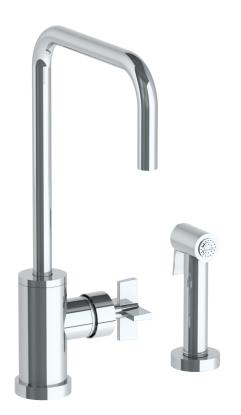

## WATERMYRK

BROOKLYN, NEW YORK

Deck Mounted 2 Hole Kitchen Set - Includes Side Spray

- Side Spray Hose Length: 50" (Final Length May Vary)
- Fits Deck Up To 1-1/2" Thick
- Recommended Mounting Hole: 1-3/8"
- Lead-Free Brass Construction
- Flow Rate: 1.75 GPM
- Kerox Ceramic Mixing Cartridge
- 360° Rotating Spout
- Professional Installation Required