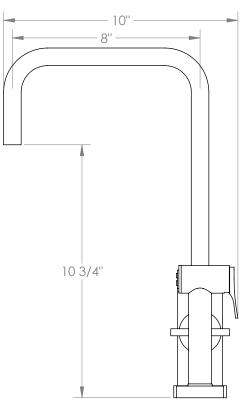

## WATERMYRK

BROOKLYN, NEW YORK

Deck Mounted 2 Hole Kitchen Set - Includes Side Spray

- Side Spray Hose Length: 50" (Final Length May Vary)
- Fits Deck Up To 1-1/2" Thick
- Recommended Mounting Hole: 1-3/8"
- Lead-Free Brass Construction
- Flow Rate: 1.75 GPM
- Kerox Ceramic Mixing Cartridge
- 360° Rotating Spout
- Professional Installation Required