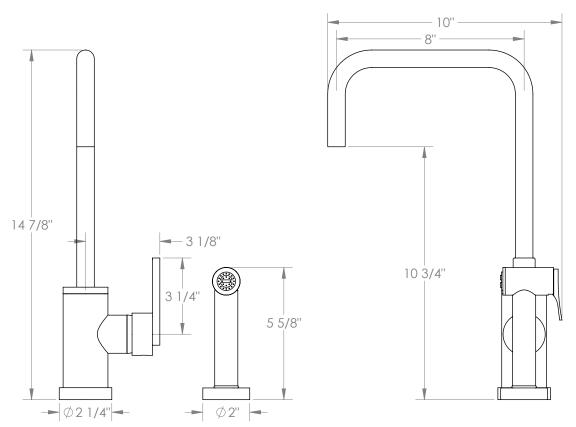

## WATERMYRK

BROOKLYN, NEW YORK

Deck Mounted 2 Hole Kitchen Set - Includes Side Spray

- Side Spray Hose Length: 50" (Final Length May Vary)
- Fits Deck Up To 1-1/2" Thick
- Recommended Mounting Hole: 1-3/8"
- Lead-Free Brass Construction
- Flow Rate: 1.75 GPM
- · Kerox Ceramic Mixing Cartridge
- 360° Rotating Spout
- Professional Installation Required