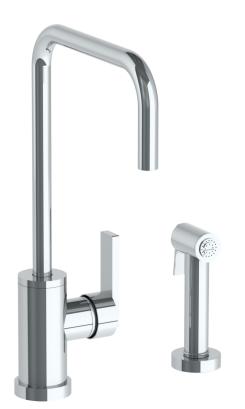

## WATERMYRK

BROOKLYN, NEW YORK

Deck Mounted 2 Hole Kitchen Set - Includes Side Spray

- Side Spray Hose Length: 50" (Final Length May Vary)
- Fits Deck Up To 1-1/2" Thick
- Recommended Mounting Hole: 1-3/8"
- Lead-Free Brass Construction
- Flow Rate: 1.75 GPM
- · Kerox Ceramic Mixing Cartridge
- 360° Rotating Spout
- Professional Installation Required