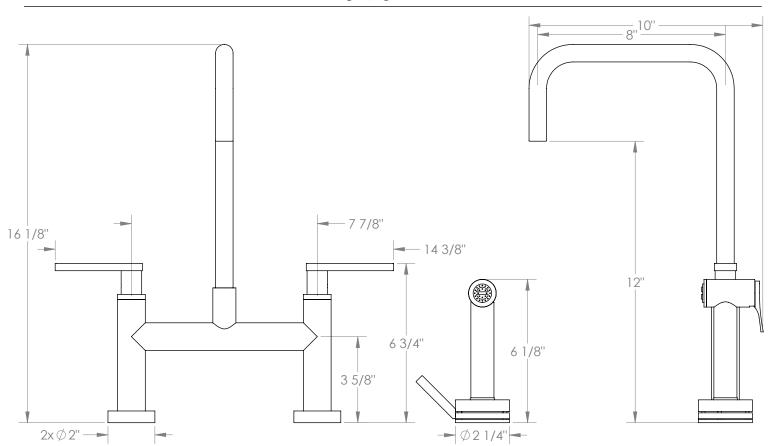

## WATERMYRK

BROOKLYN, NEW YORK

Deck Mounted, Bridge Kitchen Faucet with Independent Side Spray

- Side Spray Hose Length: 50" (Final Length May Vary)
- Fits Deck Up To 1-1/4" Thick
- Recommended Mounting Hole: 1-1/8"
- All Lead-Free Brass Construction
- Flow Rate: 1.75 GPM
- 1/4 Turn Ceramic Cartridge
- Volume Control Handle For Spray Must Be Turned Off When Not In Use
- 360° Rotating Spout
- Professional Installation Required