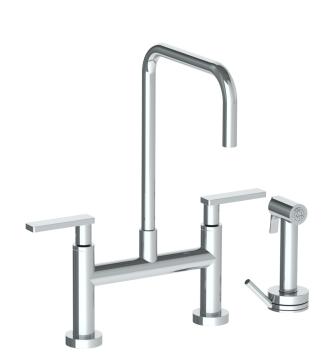

## WATERMYRK

BROOKLYN, NEW YORK

Deck Mounted, Bridge Kitchen Faucet with Independent Side Spray

- Side Spray Hose Length: 50" (Final Length May Vary)
- Fits Deck Up To 1-1/4" Thick
- Recommended Mounting Hole: 1-1/8"
- All Lead-Free Brass Construction
- Flow Rate: 1.75 GPM
- 1/4 Turn Ceramic Cartridge
- Volume Control Handle For Spray Must Be Turned Off When Not In Use
- 360° Rotating Spout
- Professional Installation Required