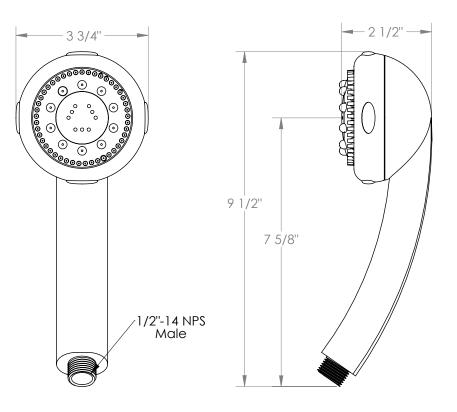

## SH-RMN30

3 Function Antiscale Hand Shower

- Flow Rate: 1.75 GPM at 80 psi
- Includes a Backflow Preventor
- Spray Patterns: Massage, Mist, and Rain
- Professional Installation Required.
- Only available in the following finishes: PC, GM, PN, SN, AB, EB, EL, ORB, PT, SEL, VB, CL, PG, SG