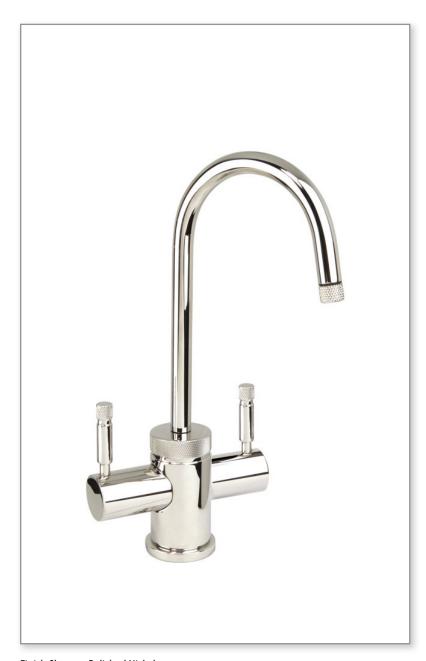

#### CODES/STANDARDS APPLICABLE

Specified model meets or exceeds the following:

- ASME A112.18.1
- CSA B125.1
- NSF 61, 372
- CALGreen
- ADA compliant

Finish Shown - Polished Nickel