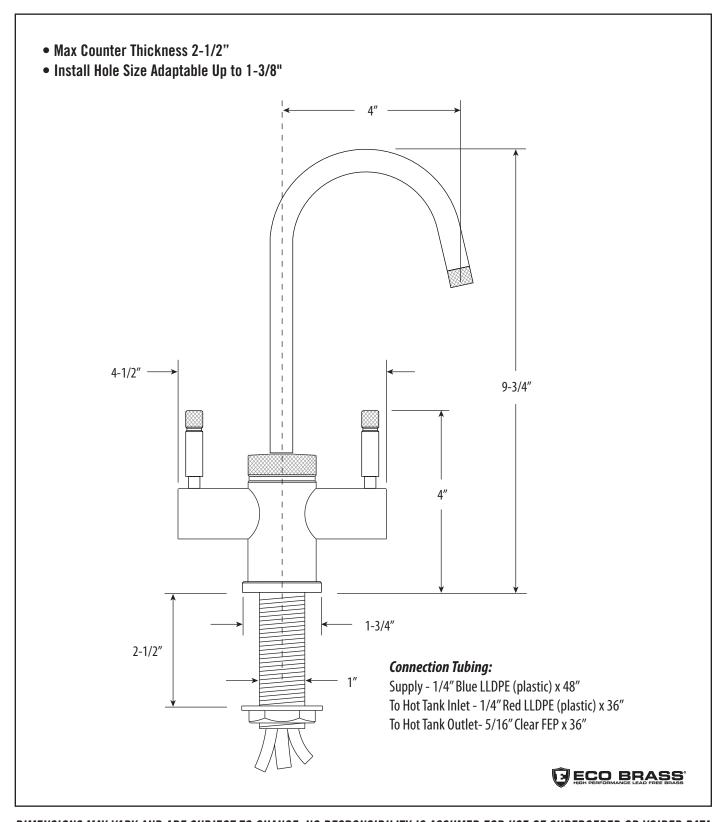

## INDUSTRIAL HOT AND COLD FILTRATION FAUCET / C-SPOUT

# 1450HC

DIMENSIONS MAY VARY AND ARE SUBJECT TO CHANGE. NO RESPONSIBILITY IS ASSUMED FOR USE OF SUPERCEDED OR VOIDED DATA

#### **FEATURES**

- Instant hot or cold filtered water on demand.
- For use with Waterstone Ultimate Under Sink System.
- Modern knurling gives industrial look.
- Matches all Waterstone industrial style faucets and accessories.
- C-spout has 4" reach and can swivel 360 degrees.
- 1.1 gpm maximum flow rate.
- Ergonomic dual lever handles.
- Resistant to reverse osmosis water.
- Made from eco-friendly solid brass or 316 stainless steel.
- 1/4 turn ceramic disk valve cartridge.
- · Lifetime functional warranty.
- Made in the USA.

#### CODES/STANDARDS APPLICABLE

Specified model meets or exceeds the following:

- ASME A112.18.1
- CSA B125.1
- NSF 61, 372
- CALGreen
- ADA compliant

Finish Shown - Polished Nickel