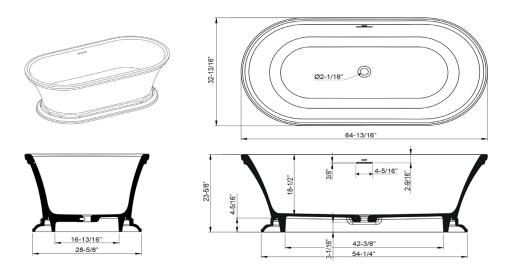

## **Product Features**

- Constructed from Sleek-Stone®
   Lite
- Freestanding installation
- · With integrated overflow
- No faucet hole
- Includes G-9985 pop-up drain with overflow in chosen finish
- ~327 lb
- 72 gal capacity
- Available Spring 2020