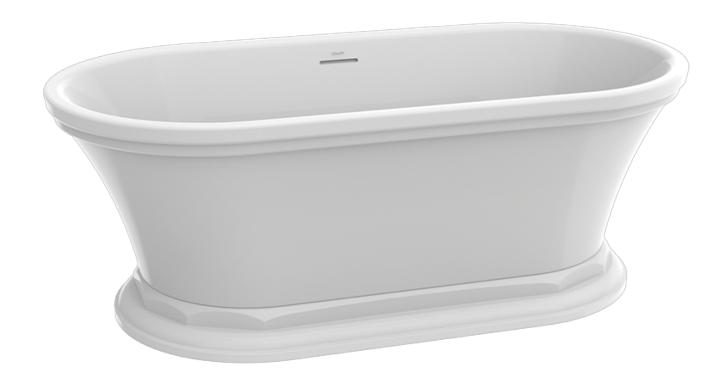

FURNITURE, TUBS AND BASINS
Camden Bathtub in Sleek-Stone®
Lite

CAMB64L-OF

## **Product Features**

- Constructed from Sleek-Stone®
   Lite
- Freestanding installation
- · With integrated overflow
- No faucet hole
- Includes G-9985 pop-up drain with overflow in chosen finish
- ~327 lb
- 72 gal capacity
- Available Spring 2020